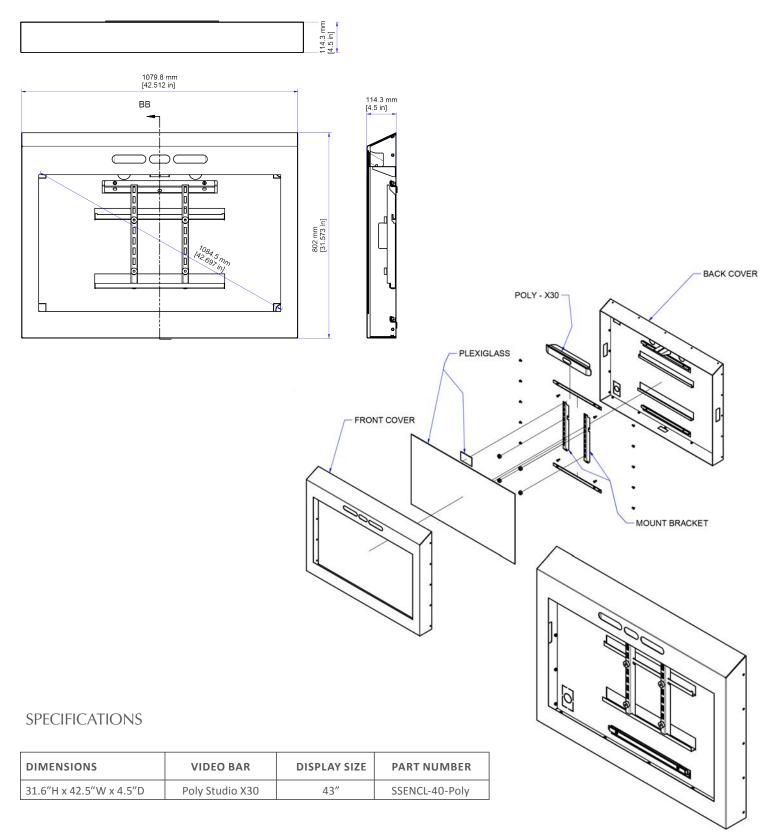

he wall-mounted enclosure is customized specifically to support the Poly Studio X30 video bar along with a 43" display. The enclosure provides a safe and secure solution to mount the Poly Studio X30 and display in environments where the need for a safe video conferencing solution is essential, such as correctional or mental health facilities.

The sloped top provides a non-looping enclosure that reduces the chance of the enclosure becoming a ligature point. All cabling and power access can be protected by the cover for maximum safety.

## FEATURES

- Supports the Poly Studio X30 video bar
- 43" Samsung display included
- 6mm clear acrylic screen protection
- Single gang cutout
- 100% steel frame
- Black powder-coated finish







Poly Studio X30

43" Samsung TV



## DIMENSIONAL DRAWING





f facebook.com/avteq

## Call 800.285.8315 or visit AVTEQ.net

twitter.com/avteqinc

youtube.com/avteq

in linkedin.com/avteqinc