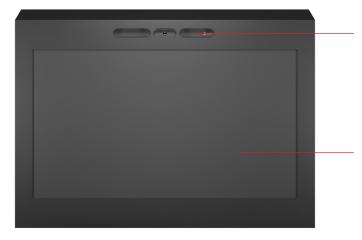

## FEATURES

- Supports the Poly Studio X30 video bar
- 43" Samsung display included
- 6mm clear acrylic screen protection
- Single gang cutout
- 100% steel frame
- Black powder-coated finish

Poly Studio X30

43" Samsung TV