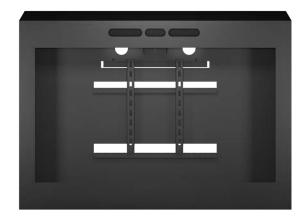

## Security Display Enclosure for Poly Studio X30

The Security Display Enclosures are designed to protect the audio visual technology and prevent anyone from using the hardware to inflict harm to themselves or others. The wall-mounted enclosure is customized specifically to support the Poly Studio X30 video bar along with a 43" display. The enclosure provides a safe and secure solution to mount the Poly Studio X30 and display in environments where the need for a safe video conferencing solution is essential, such as correctional or mental health facilities.

The sloped top provides a non-looping enclosure that reduces the chance of the enclosure becoming a ligature point. All cabling and power access can be protected by the cover for maximum safety.

## FEATURES

- Supports the Poly Studio X30 video bar
- 43" Samsung display included
- 6mm clear acrylic screen protection
- Single gang cutout
- 100% steel frame
- Black powder-coated finish

Poly Studio X30